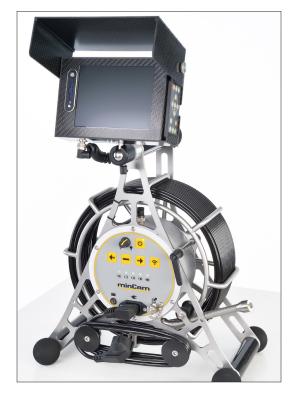

### **System Specifications**

- 100 ft. (30m) of flexible 5.8mm push cable.
- 512 Hz sonde standard (33 kHz special order)
- Electronic on-screen distance counter.
- Lithium Ion battery for more than 2 hours operation.
- Power Supply: 100 240V AC; 12V DC Car adapter.
- Lightweight stainless steel & carbon reel cage.
- Control unit: On/off switch, light regulation, distance counter reset, battery level LEDs, BNC video out.
- Mechanical reel brake.
- Weight: 17 lbs.; Dimensions: 14" x 16" x 9" (L x H x W)

#### **Monitor & Recording**

- 5.6" TFT LCD monitor records video, voice, & photo.
- Remote control for recording and system operation.
- Ball joint attachment to reel.
- SD card reader, max. 32 GB for approx. 20 hours of video.
- MPEG-4 Video (.avi, 800x600); Pictures (.bmp 640x480)
- External Qwerty keyboard available (special order).