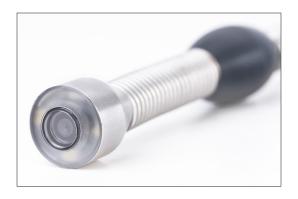

#### Camera KK18

- Range: 1.2" 5"
- Straight-forward color camera
- High-resolution 480 TVL
- 10 pcs LEDs
- 2mm sapphire glass lens
- Water tight up to 72.5 psi
- Outer diameter: 0.71"
- Cylindrical length: 0.39"