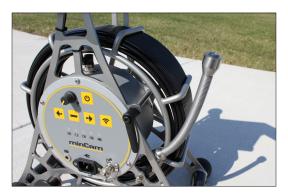

### **System Specifications**

- 100 ft. (30m) of flexible 5.8mm push cable.
- 512 Hz sonde standard (33 kHz special order)
- Electronic on-screen distance counter.
- Lithium Ion battery for more than 2 hours operation.
- Power Supply: 100 240V AC; 12V DC Car adapter.
- Lightweight stainless steel & carbon reel cage.
- Control unit: On/off switch, light regulation, distance counter reset, battery level LEDs, BNC video out.
- Mechanical reel brake.
- Weight: 17 lbs.; Dimensions: 14" x 16" x 9" (L x H x W)