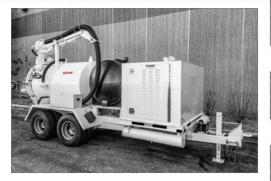

# Neptune<sup>™</sup> Trailer Mounted Combination Machines

Vac-Con, in cooperation with Vector Technologies Ltd, is proud to introduce the new Neptune™ line of powerful, yet compact trailer-mounted vacuums.

# NP500 & NP800

#### Trailer:

- · Heavy duty tubular steel welded trailer
- 10K dual axles
- Pintle hitch
- 7 Pin connector & LED trailer lights

Phone: 1 (414) 247 7100 • Toll Free: 1 (800) 832 4010

## Power Unit & Blower Package:

- 70.3 HP Kubota tier 4 diesel w/ shutdowns
- 650 or 990 CFM/16" Hg positive displacement blower
- 4" Lil Hummer Silencer
- · Fully enclosed power unit
- 30 gallon fuel tank

### Water & Debris Tank System:

- 535 or 845 gallon debris tank with hydraulic dump hoist & 55° dump angle
- 2,000 PSI & 20 gal/min water pump that is adjustable without tools
- · Water & airtight quick dump
- 225 or 325 gallon HDPE water tank
- Electric clutch on water pump
- Water recirculation
- 200' or 300' of .500" jetter hose
- 50' of .375" hose for wash down & hydro-excavation

### **Boom Package:**

- 9' boom with 24" of hydraulic extension
- Manual rotation with hydraulic up & down
- 4" 16' boom hose
- 8', 6', & 4' extensions
- Crown nozzle