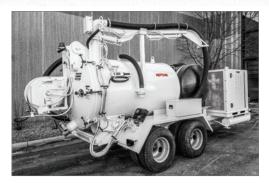

#### Trailer:

- · Heavy duty tubular steel welded trailer
- 10K dual axles
- Pintle hitch
- 7 Pin connector & LED trailer lights

Phone: 1 (414) 247 7100 • Toll Free: 1 (800) 832 4010

## Power Unit & Blower Package:

- 70.3 HP Kubota tier 4 diesel w/ shutdowns
- 650 or 990 CFM/16" Hg positive displacement blower
- 4" Lil Hummer Silencer
- · Fully enclosed power unit
- 30 gallon fuel tank

### Water & Debris Tank System:

- 535 or 845 gallon debris tank with hydraulic dump hoist & 55° dump angle
- 2,000 PSI & 20 gal/min water pump that is adjustable without tools
- · Water & airtight quick dump
- 225 or 325 gallon HDPE water tank
- Electric clutch on water pump
- Water recirculation
- 200' or 300' of .500" jetter hose
- 50' of .375" hose for wash down & hydro-excavation

### **Boom Package:**

- 9' boom with 24" of hydraulic extension
- Manual rotation with hydraulic up & down
- 4" 16' boom hose
- 8', 6', & 4' extensions
- Crown nozzle