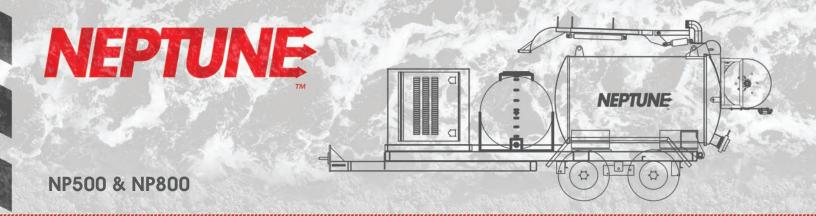

# NP500 & NP800

#### Trailer:

- · Heavy duty tubular steel welded trailer
- 10K dual axles
- Pintle hitch
- 7 Pin connector & LED trailer lights

Phone: 1 (414) 247 7100 • Toll Free: 1 (800) 832 4010

## Power Unit & Blower Package:

- 70.3 HP Kubota tier 4 diesel w/ shutdowns
- 650 or 990 CFM/16" Hg positive displacement blower
- 4" Lil Hummer Silencer
- · Fully enclosed power unit
- 30 gallon fuel tank

### Water & Debris Tank System:

- 535 or 845 gallon debris tank with hydraulic dump hoist & 55° dump angle
- 2,000 PSI & 20 gal/min water pump that is adjustable without tools
- · Water & airtight quick dump
- 225 or 325 gallon HDPE water tank
- Electric clutch on water pump
- Water recirculation
- 200' or 300' of .500" jetter hose
- 50' of .375" hose for wash down & hydro-excavation

### **Boom Package:**

- 9' boom with 24" of hydraulic extension
- Manual rotation with hydraulic up & down
- 4" 16' boom hose
- 8', 6', & 4' extensions
- Crown nozzle