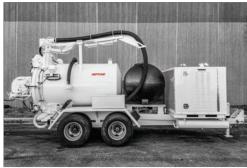

#### Trailer:

- · Heavy duty tubular steel welded trailer
- 10K dual axles
- Pintle hitch
- 7 Pin connector & LED trailer lights

Phone: 1 (414) 247 7100 • Toll Free: 1 (800) 832 4010

## Power Unit & Blower Package:

- 70.3 HP Kubota tier 4 diesel w/ shutdowns
- 650 or 990 CFM/16" Hg positive displacement blower
- 4" Lil Hummer Silencer
- · Fully enclosed power unit
- 30 gallon fuel tank

### Water & Debris Tank System:

- 535 or 845 gallon debris tank with hydraulic dump hoist & 55° dump angle
- 2,000 PSI & 20 gal/min water pump that is adjustable without tools
- · Water & airtight quick dump
- 225 or 325 gallon HDPE water tank
- Electric clutch on water pump
- Water recirculation
- 200' or 300' of .500" jetter hose
- 50' of .375" hose for wash down & hydro-excavation

### **Boom Package:**

- 9' boom with 24" of hydraulic extension
- Manual rotation with hydraulic up & down
- 4" 16' boom hose
- 8', 6', & 4' extensions
- Crown nozzle