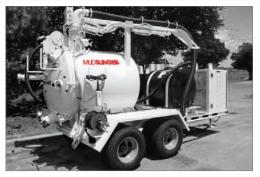

#### **Trailer:**

- Heavy duty tubular steel welded trailer
- 10K dual axles
- · Pintle hitch
- 7 Pin connector and LED trailer lights

**Phone:** 1 (414) 247 7100 • **Toll Free:** 1 (800) 832 4010

## Power Unit & Blower Package:

- 70.3 HP Kubota tier 4 diesel with shutdowns
- 1,200 CFM/16" Hg PD blower
- 4" Lil Hummer Silencer
- · Fully enclosed power unit
- 30 gallon fuel tank

#### Water & Debris Tank System:

- 535 or 845 gallon debris tank with hydraulic dump hoist & 55° dump angle
- 4,000 PSI & 4 gal/min water pump
- Water and airtight quick dump
- 225 or 325 gallon HDPE water tank
- Electric clutch on water pump
- Water recirculation
- 50' of .375" hose for hydro-excavation
- · Water digger wand with wobble nozzle

### **Boom Package:**

- 9' boom with 24" of hydraulic extension
- Manual rotation with hydraulic up and down
- 4" 16' boom hose
- 6' bulk nozzle
- Tool rack