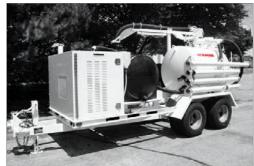

#### **Trailer:**

- Heavy duty tubular steel welded trailer
- 10K dual axles
- · Pintle hitch
- 7 Pin connector and LED trailer lights

**Phone:** 1 (414) 247 7100 • **Toll Free:** 1 (800) 832 4010

## Power Unit & Blower Package:

- 70.3 HP Kubota tier 4 diesel with shutdowns
- 1,200 CFM/16" Hg PD blower
- 4" Lil Hummer Silencer
- · Fully enclosed power unit
- 30 gallon fuel tank

#### Water & Debris Tank System:

- 535 or 845 gallon debris tank with hydraulic dump hoist & 55° dump angle
- 4,000 PSI & 4 gal/min water pump
- Water and airtight quick dump
- 225 or 325 gallon HDPE water tank
- Electric clutch on water pump
- Water recirculation
- 50' of .375" hose for hydro-excavation
- · Water digger wand with wobble nozzle

### **Boom Package:**

- 9' boom with 24" of hydraulic extension
- Manual rotation with hydraulic up and down
- 4" 16' boom hose
- 6' bulk nozzle
- Tool rack