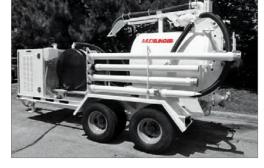

# Mudslinger<sup>™</sup> Trailer Mounted **Hydro-Excavation Machines**

Vac-Con, in cooperation with Vector Technologies Ltd, is proud to introduce the new Mudslinger™ line of powerful, yet compact trailer-mounted vacuums. These machines combine a high-pressure/low flow water jet system with a high-performance industrial vacuum.

The Mudslinger™ is designed and manufactured for Vac-Con, adding the power of portability to an already impressive line of truck mounted combination machines, excavators and industrial machines, all accessible through Vac-Con's extensive dealer network. The new Mudslinger™ provides the same rugged construction, quality and field-tested durability that both Vac-Con and Vector owners have relied upon for over three decades!

The Mudslinger<sup>™</sup> can be configured to meet your specific demanding requirements. The following models and options are available:

#### **Trailer:**

- Heavy duty tubular steel welded trailer
- 10K dual axles
- · Pintle hitch
- 7 Pin connector and LED trailer lights

**Phone:** 1 (414) 247 7100 • **Toll Free:** 1 (800) 832 4010

## Power Unit & Blower Package:

- 70.3 HP Kubota tier 4 diesel with shutdowns
- 1,200 CFM/16" Hg PD blower
- 4" Lil Hummer Silencer
- · Fully enclosed power unit
- 30 gallon fuel tank

#### Water & Debris Tank System:

- 535 or 845 gallon debris tank with hydraulic dump hoist & 55° dump angle
- 4,000 PSI & 4 gal/min water pump
- Water and airtight quick dump
- 225 or 325 gallon HDPE water tank
- Electric clutch on water pump
- Water recirculation
- 50' of .375" hose for hydro-excavation
- · Water digger wand with wobble nozzle

### **Boom Package:**

- 9' boom with 24" of hydraulic extension
- Manual rotation with hydraulic up and down
- 4" 16' boom hose
- 6' bulk nozzle
- Tool rack