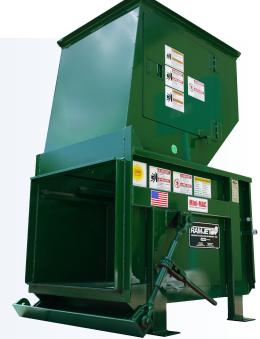

## *Mini-Mac®*Apartment Compactor

The Mini-Mac apartment compactor is a small, yet powerful compactor that can fit in areas where space is limited such as trash rooms of apartment and high-rise buildings. It is commonly used in

## Mini-Mac Compactor

Standard Features and Benefits

- 4:1 compaction ratio over un-compacted waste receptacles
- · Remote power unit
- Convenient single side ratchet
- · Push button controls mounted in the panel box face
- Hopper with access door and interlock for hand feed or chute feed applications
- Photoelectric cycle control
- Full container light
- CYCON Life-Xtender Cyclic Control System that offers reliable, solid state circuitry eliminating pressure and limit switches