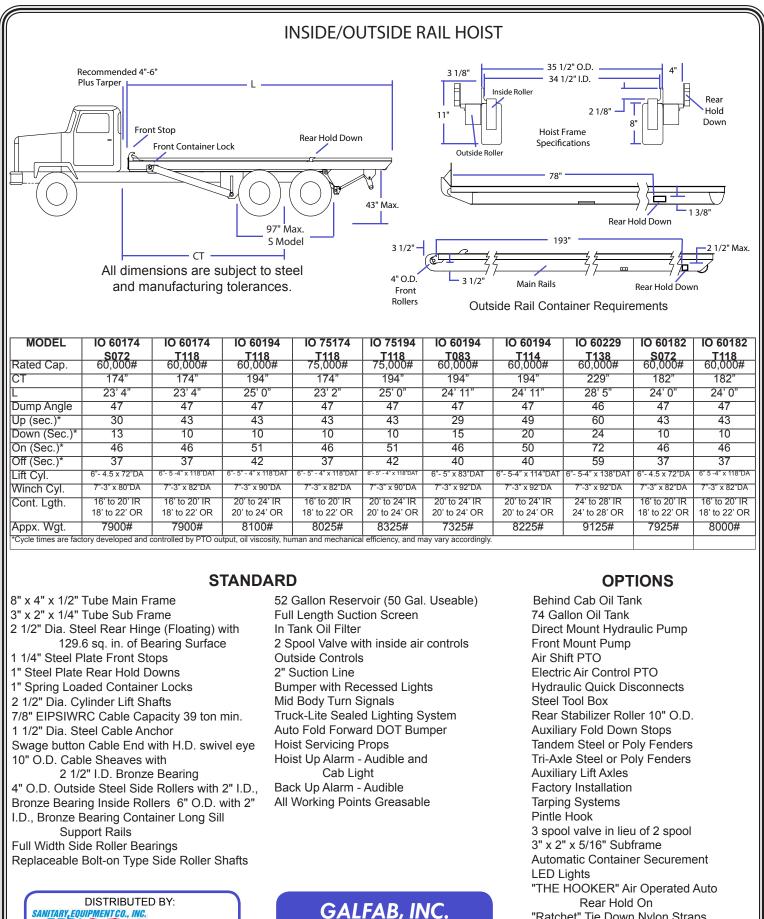

## **GALFAB** INSIDE/OUTSIDE RAIL ROLL-OFF HOIST

GALFAB roll-off hoists are designed and built with the user in mind. GALFAB's hoist is jig-built for quality, accuracy, and consistency. GALFAB's auto fold forward DOT bumper folds toward the truck.

## "Ratchet" Tie Down Nylon Straps ICAUTION! This equipment should be operated by properly trained per-

ICAUTIONI This equipment should be operated by properly trained personnel. Improper use, misuse or lack of maintenance could cause injury to people and/or properly. Photos used in this brochure are illustrative only. We reserve the right to make changes at any time without notice. Information contained within this literature is intended to be the most accurate available at the time of printing.