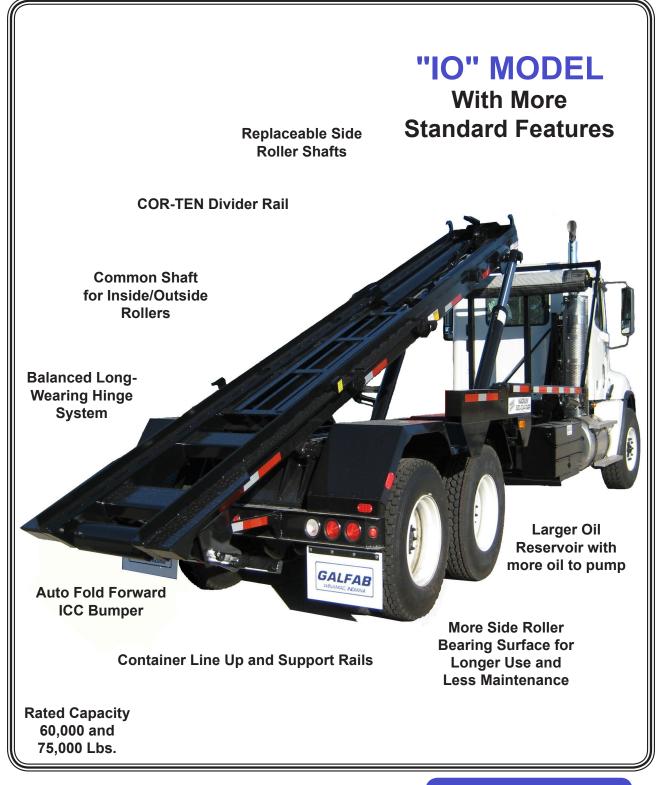

## **GALFAB** INSIDE/OUTSIDE RAIL ROLL-OFF HOIST

GALFAB roll-off hoists are designed and built with the user in mind. GALFAB's hoist is jig-built for quality, accuracy, and consistency. GALFAB's auto fold forward DOT bumper folds toward the truck.