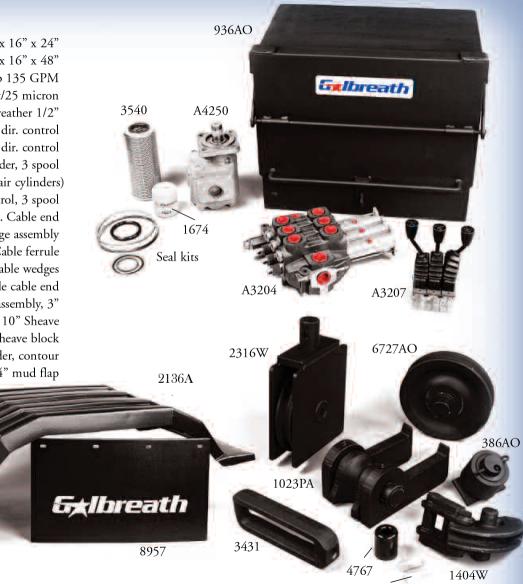

## HOIST PARTS

| 936AO                                     |
|-------------------------------------------|
| 4395AO 48" tool box 20" x 16" x 48"       |
| A4250 Hyd. pump 135 GPM                   |
| 3540 Filter element/25 micron             |
| 1674 Filter, tank, breather 1/2"          |
| A3203 Valve, 3 spool ML hyd. dir. control |
| A32022 spool valve, ML hyd. dir. control  |
| A3204 Valve w/air cylinder, 3 spool       |
| (A3202 valve and A3204 air cylinders)     |
| A3207 Valve, air control, 3 spool         |
| 3431 Cable end                            |
| 1023PA Rear hinge assembly                |
| 4767 Cable ferrule                        |
| 4768 Cable wedges                         |
| 1404W Knuckle cable end                   |
| 386AO Side roller assembly, 3"            |
| 6727AO10" Sheave                          |
| 2316W Rod end sheave block                |
| $2136A\ldots\ldots Polyfender,\ contour$  |
| 8957                                      |