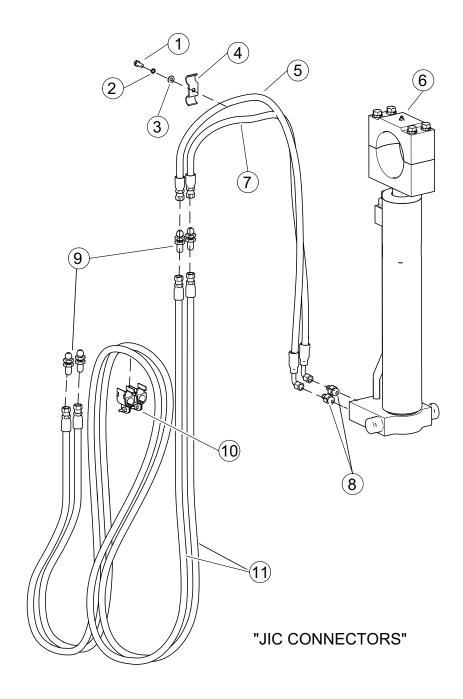

## RAISE/LOWER HYDS. - ARMS BCB01170-00 & -01, BCB01180-00 & -01 and BCB01181-00 & -01

## CLICK REF# / PART# / DESC

| REF. NO.                                              | PART NO.                                                                                                                 | DESCRIPTION                                                                                   | QTY.                                            |
|-------------------------------------------------------|--------------------------------------------------------------------------------------------------------------------------|-----------------------------------------------------------------------------------------------|-------------------------------------------------|
| 1<br>2<br>3<br>4<br>5<br>6<br>7<br>8<br>9<br>10<br>11 | QUB02701<br>QUR01270<br>QUR01800<br>83834<br>90881<br>HYC00966-01<br>155302<br>HYF04875<br>HYF06490<br>HYS00300<br>84887 | BOLT WASHER WASHER HOSE CLAMP HOSE CYLINDER HOSE ADAPTER CONNECTOR, Bulkhead CLAMP, Hose HOSE | A/R<br>A/R<br>A/R<br>1<br>1<br>2<br>4<br>2<br>2 |