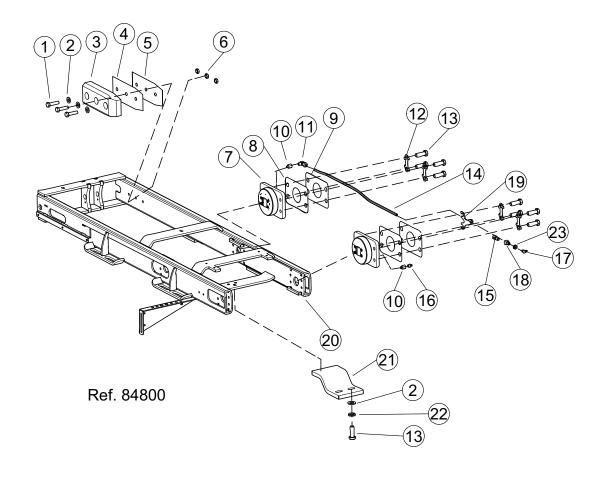

## CLICK ON REF# / PART# / DESC

| 1       QUB04755       BOLT       6         2       QUR01905       WASHER       8         3       HYV30242       GUIDE - Plastic       2         4       HYV30216       SHIM - 26 Ga. (.022")       2         5       HYV30215       SHIM - 22 Ga. (.034")       2         6       QUE00505       NUT       6         7       HYV30201       BEARING       4         8       HYV30203       SHIM - 22 Ga. (.034")       4         9       HYV30204       SHIM - 24 Ga. (.028")       4         10       BCB10028       ADAPTER       4         11       PNF04150       ELBOW       2         12       HYV30252       RETAINER, Bolt       4 | REF. NO.                                                                                                           | PART NO.                                                                                                                                                                                                                                       | DESCRIPTION                                                                                                                                                                                                                                                                                    | QTY.                                    |
|---------------------------------------------------------------------------------------------------------------------------------------------------------------------------------------------------------------------------------------------------------------------------------------------------------------------------------------------------------------------------------------------------------------------------------------------------------------------------------------------------------------------------------------------------------------------------------------------------------------------------------------------|--------------------------------------------------------------------------------------------------------------------|------------------------------------------------------------------------------------------------------------------------------------------------------------------------------------------------------------------------------------------------|------------------------------------------------------------------------------------------------------------------------------------------------------------------------------------------------------------------------------------------------------------------------------------------------|-----------------------------------------|
| 14 O-0065 TURING - Plastic PER                                                                                                                                                                                                                                                                                                                                                                                                                                                                                                                                                                                                              | 2<br>3<br>4<br>5<br>6<br>7<br>8<br>9<br>10<br>11<br>12<br>13<br>14<br>15<br>16<br>17<br>18<br>19<br>20<br>21<br>22 | QUR01905<br>HYV30242<br>HYV30216<br>HYV30215<br>QUE00505<br>HYV30201<br>HYV30203<br>HYV30204<br>BCB10028<br>PNF04150<br>HYV30252<br>QUB04502<br>Q-0065<br>PNF02850<br>16170<br>QUG00450<br>BCB01488<br>145268<br>84797<br>BCB10082<br>QUR01300 | WASHER GUIDE - Plastic SHIM - 26 Ga. (.022") SHIM - 22 Ga. (.034") NUT BEARING SHIM - 22 Ga. (.034") SHIM - 24 Ga. (.028") ADAPTER ELBOW RETAINER, Bolt BOLT TUBING - Plastic CONNECTOR FITTING, Grease - straight FITTING, Grease - 90° ADAPTER, Bulkhead BRACKET FRAME, Outer BRACKET WASHER | 8 2 2 6 4 4 4 2 4 18 PER INCH 2 2 2 1 1 |