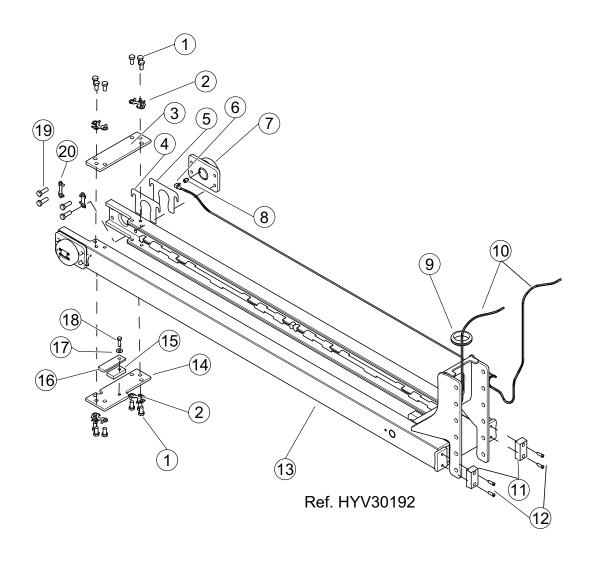

## CLICK ON REF# / PART# / DESC

| REF. NO.                                           | PART NO.                                                                                                          | DESCRIPTION                                                                                                                                             | QTY.                                    |
|----------------------------------------------------|-------------------------------------------------------------------------------------------------------------------|---------------------------------------------------------------------------------------------------------------------------------------------------------|-----------------------------------------|
| REF. NO.  1 2 3 4 5 6 7 8 9 10 11 12               | PART NO.  QUB04406 155801 147391 HYV30203 HYV30204 PNF04150 HYV30201 BCB10028 QUG02595 PNB00600 BCB01424 QUV02774 | DESCRIPTION  BOLT RETAINER PLATE, Cross - Top SHIM03" Thick SHIM02" Thick ELBOW ASSEMBLY, Bearing ADAPTER GROMMET TUBING - Plastic BUMPER, Plastic BOLT | QTY.  12 4 1 A/R A/R 2 2 2 PER INCH 2 4 |
| 12<br>13<br>14<br>15<br>16<br>17<br>18<br>19<br>20 | 155802<br>147390<br>147392<br>HYV30241<br>QUR01900<br>QUB03501<br>QUB04502<br>HYV30252                            | FRAME, Inner PLATE, Cross - Bottom STOP, Plastic STOP, Plastic WASHER BOLT BOLT RETAINER                                                                | 1<br>1<br>1<br>1<br>1<br>8<br>4         |
|                                                    |                                                                                                                   |                                                                                                                                                         |                                         |