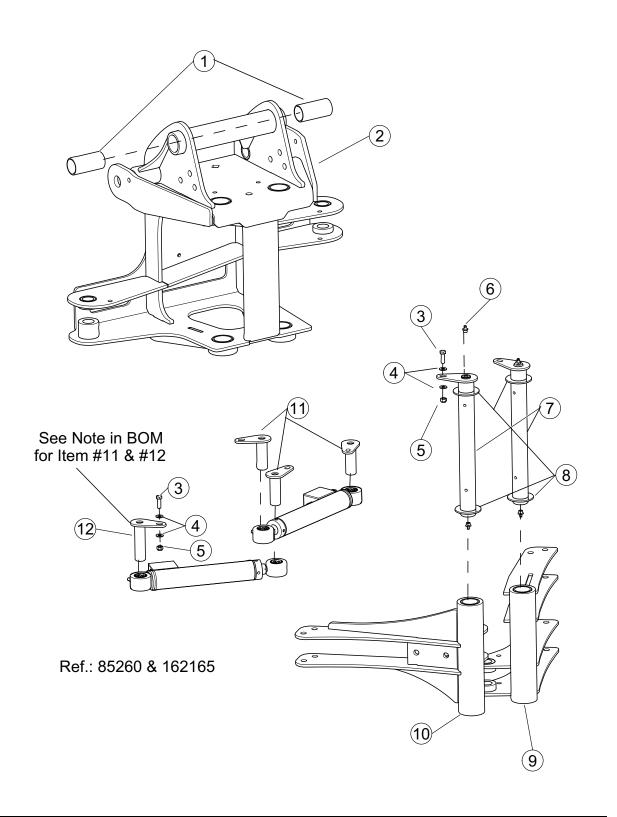

## Click on Ref# / Part# / Desc

| REF. NO. | PART NO. | DESCRIPTION                                                                                     | QTY. |
|----------|----------|-------------------------------------------------------------------------------------------------|------|
| 1        | QUB00462 | BUSHINGS                                                                                        | 2    |
| 2        | 154710   | ASSEMBLY, Grabber Frame - (With Item #1)                                                        | 1    |
| 3        | QUB02800 | BOLT                                                                                            | 6    |
| 4        | QUR01800 | WASHER                                                                                          | 12   |
| 5        | QUE01200 | NUT                                                                                             | 6    |
| 6        | 16170    | FITTING, Grease                                                                                 | 4    |
| 7        | 172160   | PIN, Grabber Pivot                                                                              | 2    |
| 8        | QUB00459 | WASHER                                                                                          | 4    |
| 9        | 85272    | ASS'Y., Dual Grabber Pivot - (With Bearings)                                                    | 1    |
| 10       | 85271    | ASS'Y., Single Grabber Pivot - (With Bearings)                                                  | 1    |
| 11       | 181988   | PIN, Cylinder - ( Qty. 3 for Arms BCB01170 - 02 & -03, BCB01171-02 & -03 and BCB01180-02 & -03) | 4    |
| 12       | 181989   | PIN, Cylinder - Case End - (Arms BCB01170 - 02 & -03,                                           | 1    |
|          |          | BCB01171-02 & -03 and BCB01180-02 & -03)                                                        |      |
|          |          |                                                                                                 |      |
|          |          |                                                                                                 |      |
|          |          |                                                                                                 |      |
|          |          |                                                                                                 |      |
|          |          |                                                                                                 |      |
|          |          |                                                                                                 |      |
|          |          |                                                                                                 |      |
|          |          |                                                                                                 |      |
|          |          |                                                                                                 |      |
|          |          |                                                                                                 |      |
|          |          |                                                                                                 |      |
|          |          |                                                                                                 |      |
|          |          |                                                                                                 |      |
|          |          |                                                                                                 |      |
|          |          |                                                                                                 |      |
|          |          |                                                                                                 |      |
|          |          |                                                                                                 |      |
|          |          |                                                                                                 |      |
|          |          |                                                                                                 |      |
|          |          |                                                                                                 |      |
|          |          |                                                                                                 |      |
|          |          |                                                                                                 |      |
|          |          |                                                                                                 |      |
|          |          |                                                                                                 |      |
|          |          |                                                                                                 |      |
|          |          |                                                                                                 |      |