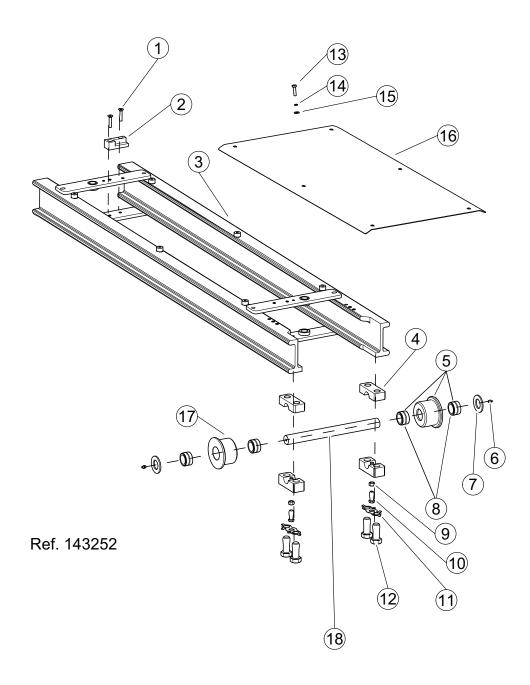

## CENTER FRAME -ARMS BCB01170-00, BCB01171-00, BCB01182-00, BCB01183-00 & BCB01183-00

## CLICK ON REF# / PART# / DESC

| REF. NO. | PART NO. | DESCRIPTION                               | QTY.                  |
|----------|----------|-------------------------------------------|-----------------------|
| 1        | QUV02723 | BOLT                                      | 2                     |
| 2        | 143106   | BRACKET                                   | 1                     |
| 3        | 84829    | FRAME - Center                            | 1                     |
| 4        | 84772    | ASSEMBLY, Pillow Block (Includes Item 12) | 2                     |
| 5        | 143250   | ASSEMBLY, Roller (Includes Item 8 & 17)   | 2                     |
| 5<br>6   | 16170    | FITTING, Grease                           | 2<br>2<br>2<br>2      |
| 7        | HYV30249 | WASHER                                    |                       |
| 8<br>9   | HYV30183 | BEARING                                   | 4<br>2<br>2<br>2<br>4 |
|          | QUE00500 | NUT                                       | 2                     |
| 10       | QUB04500 | BOLT                                      | 2                     |
| 11       | HYV30261 | RETAINER                                  | 2                     |
| 12       | QUB14880 | BOLT                                      |                       |
| 13       | QUB02900 | BOLT                                      | 6                     |
| 14       | QUR01270 | WASHER                                    | 6<br>6                |
| 15       | QUR01800 | WASHER                                    | 6                     |
| 16       | HYV30188 | COVER                                     | 1                     |
| 17       | 143251   | ROLLER                                    | 2                     |
| 18       | 154712   | SHAFT                                     | 1                     |
|          |          |                                           |                       |
|          |          |                                           |                       |
|          |          |                                           |                       |
|          |          |                                           |                       |
|          |          |                                           |                       |
|          |          |                                           |                       |
|          |          |                                           |                       |
|          |          |                                           |                       |
|          |          |                                           |                       |
|          |          |                                           |                       |
|          |          |                                           |                       |
|          |          |                                           |                       |
|          |          |                                           |                       |
|          |          |                                           |                       |
|          |          |                                           |                       |
|          |          |                                           |                       |
|          |          |                                           |                       |
|          |          |                                           |                       |
|          |          |                                           |                       |
|          |          |                                           |                       |
|          |          |                                           |                       |
|          |          |                                           |                       |
|          |          |                                           |                       |