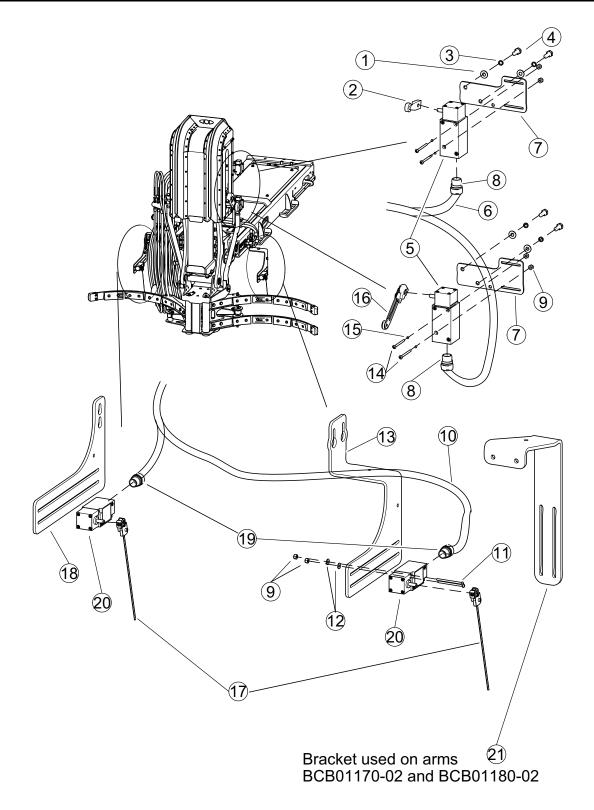

## CLICK ON REF# / PART# / DESC

| REF. NO.                                                                                                          | PART NO.                                                                                                                                                                                                                                             | DESCRIPTION                                                                                                                                                                                                                                                                                                                                                                                                 | QTY.                                                                                                                 |
|-------------------------------------------------------------------------------------------------------------------|------------------------------------------------------------------------------------------------------------------------------------------------------------------------------------------------------------------------------------------------------|-------------------------------------------------------------------------------------------------------------------------------------------------------------------------------------------------------------------------------------------------------------------------------------------------------------------------------------------------------------------------------------------------------------|----------------------------------------------------------------------------------------------------------------------|
| 1<br>2<br>3<br>4<br>5<br>6<br>7<br>8<br>9<br>10<br>11<br>12<br>13<br>14<br>15<br>16<br>17<br>18<br>19<br>20<br>21 | QUR01800<br>ELI00851<br>QUR01270<br>QUB02701<br>ELI00555-01<br>152550<br>140471<br>ELC00140<br>QUE01070<br>151816<br>QUV01950<br>QUR01600<br>84818<br>QUV01925<br>QUR01255<br>ELI00852<br>ELI00850-02<br>141040<br>ELC00200<br>ELI00550-01<br>166788 | WASHER<br>ACTUATOR, ARM - Short W/Roller<br>WASHER<br>BOLT<br>SWITCH - Arm Up/Down<br>HARNESS - Upper Arm Limit Switches<br>BRACKET<br>CONNECTOR<br>NUT<br>HARNESS - Grabber Parked Limit Switches<br>BOLT<br>WASHER<br>BRACKET<br>BOLT<br>WASHER<br>ACTUATOR, ARM - Long W/Roller<br>ACTUATOR, ARM - Long W/Roller<br>ACTUATOR, ARM - Rod Type<br>BRACKET<br>CONNECTOR<br>SWITCH - Grabber Open<br>BRACKET | 4<br>1<br>4<br>2<br>1<br>2<br>8<br>1<br>4<br>4<br>1<br>2<br>2<br>8<br>1<br>4<br>4<br>1<br>2<br>2<br>1<br>2<br>2<br>1 |