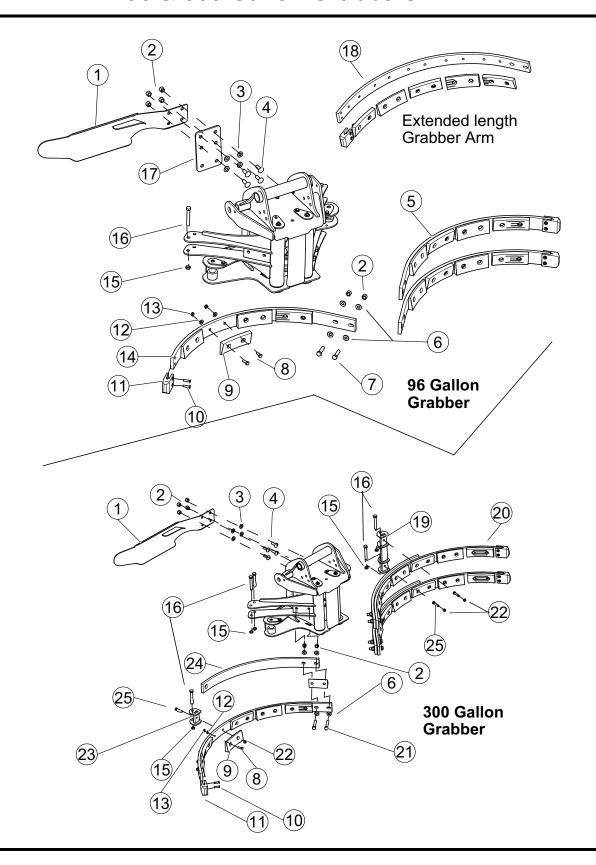

## SECTION 2 GRABBER - 96 & 300 Gallon Grabbers

| REF. NO. | PART NO.  | DESCRIPTION                                         | QTY. |
|----------|-----------|-----------------------------------------------------|------|
| 1        | SERV02235 | KIT, DEFLECTOR                                      | 1    |
| 2        | QUE01500  | NUT                                                 | A/R  |
| 3        | QUR01905  | WASHER                                              | A/R  |
| 4        | QUB04503  | BOLT, Carriage                                      | 4    |
| 5        | 85278     | ASSEMBLY, Grabber Finger - 96 Gallon                | 3    |
| 6        | QUR01912  | WASHER                                              | A/R  |
| 7        | QUB06250  | BOLT                                                | A/R  |
| 8        | QUB03401  | BOLT                                                | A/R  |
| 9        | BCB01485  | GRABBER BLOCK                                       | A/R  |
| 10       | QUV02620  | BOLT, Flat Head                                     | A/R  |
| 11       | 97071     | GUARD, End                                          | A/R  |
| 12       | QUR01902  | WASHER                                              | A/R  |
| 13       | QUE01303  | NUT                                                 | A/R  |
| 14       | 160131    | BLADE, Grabber                                      | A/R  |
| 15       | QUE01495  | NUT                                                 | A/R  |
| 16       | QUB04852  | BOLT                                                | A/R  |
| 17       | 166115    | GUARD, Plate - Lower                                | 1    |
| 18       | 166794    | ASS'Y., Grabber - Extended Length (Arm BCBM2175-03) | A/R  |
|          | 166795    | BLADE, Extended Grabber                             | A/R  |
| 19       | 84996     | GUIDE, Grabber - Dual                               | 1    |
| 20       | 85263     | ASSEMBLY, Grabber - 300 Gallon                      | 3    |
| 21       | QUB04828  | BOLT                                                | A/R  |
| 22       | QUE01302  | NUT                                                 | A/R  |
| 23       | 84992     | GUIDE, Grabber - Single                             | 1    |
| 24       | 84969     | SPRING, Backing                                     | 3    |
| 25       | QUB03730  | BOLT                                                | 3    |
|          |           |                                                     |      |
|          |           |                                                     |      |
|          |           |                                                     |      |
|          |           |                                                     |      |
|          |           |                                                     |      |
|          |           |                                                     |      |
|          |           |                                                     |      |
|          |           |                                                     |      |
|          |           |                                                     |      |
|          |           |                                                     |      |
|          |           |                                                     |      |
|          |           |                                                     |      |
|          |           |                                                     |      |