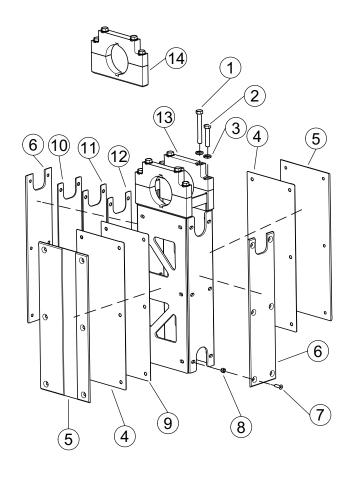

| REF. NO. | PART NO. | DESCRIPTION                                        | QTY. |
|----------|----------|----------------------------------------------------|------|
| 1        | QUB04865 | BOLT                                               | 4    |
| 2        | QUB04805 | BOLT                                               | 4    |
| 3        | QUR01300 | WASHER                                             | 8    |
| 4        | 84856    | SHIM - 16 Ga. (.064")                              | A/R  |
| 5        | 84855    | WEAR PLATE - Plastic                               | 2    |
| 6        | 84884    | WEAR PLATE - Plastic                               | 2    |
| 7        | QUV02606 | BOLT - Flat Head                                   | 24   |
| 8        | QUE01200 | NUT                                                | 24   |
| 9        | 84910    | SHIM - 20 Ga. (.040")                              | A/R  |
| 10       | 84858    | SHIM - 10 Ga. (.138")                              | A/R  |
| 11       | 84912    | SHIM - 12 Ga. (.108")                              | A/R  |
| 12       | 84913    | SHIM - 14 Ga. (.079")                              | A/R  |
| 13       | 84853    | WELDMENT, Inner Tube - (Includes Items 1,2,3 & 14) | 1    |
| 14       | 84857    | PILLOW BLOCK (Must replace entire block)           | 2    |
|          |          |                                                    |      |