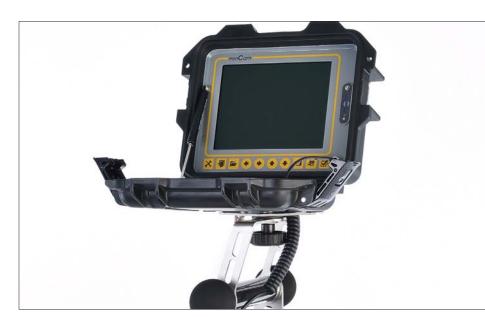

## **System Specifications**

- 425 ft. (130m) of 11.2mm fiberglass push cable
- KK55SL auto-upright color camera with 512 Hz sonde standard
- Electronic on-screen distance counter
- Lithium Ion battery for more than 3 hours operation
- Power Supply: 100 240V AC; 12V DC Car adapter
- Stainless steel and carbon reel cage
- Control unit: On/off switch, light regulation, distance counter reset, battery level LEDs, BNC video out
- 8.4" TFT LCD sunlight readable monitor; records video, voice and photo; mounted in a Pelican® Storm Case
- Mechanical reel brake
- Weight: 64 lbs.; Dimensions: 29" x 31" x 15" (L x H x W)