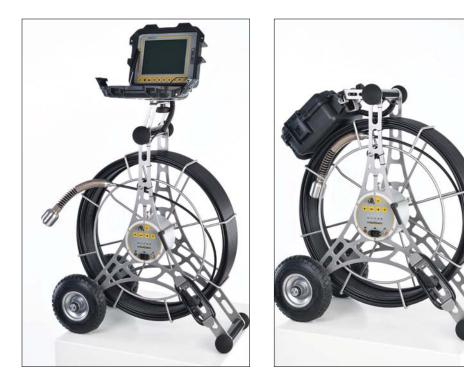

## mc80 System

The mc80 is our special long-distance push system constructed with wheels for easy handling. The manhole-to-manhole system features 425 feet of 11.2mm push rod and KK55SL camera.

## **System Specifications**

- 425 ft. (130m) of 11.2mm fiberglass push cable
- KK55SL auto-upright color camera with 512 Hz sonde standard
- Electronic on-screen distance counter
- Lithium Ion battery for more than 3 hours operation
- Power Supply: 100 240V AC; 12V DC Car adapter
- Stainless steel and carbon reel cage
- Control unit: On/off switch, light regulation, distance counter reset, battery level LEDs, BNC video out
- 8.4" TFT LCD sunlight readable monitor; records video, voice and photo; mounted in a Pelican® Storm Case
- Mechanical reel brake
- Weight: 64 lbs.; Dimensions: 29" x 31" x 15" (L x H x W)