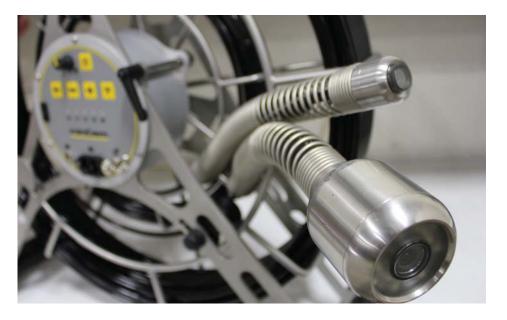

## mc50 Duo System

The mc50 Duo features a dual reel/camera design to cover the broadest range. It replaces the need to use two different systems for unique applications by combining them into a single system.

| ('amorac           |                         |                         |
|--------------------|-------------------------|-------------------------|
| Cameras            | KK55SL                  | KK29SL                  |
| Range              | 3'' - 16'' (70-400mm)   | 2'' - 8'' (50-200mm)    |
| Video Quality      | High-resolution 480 TVL | High-resolution 480 TVL |
| Lighting           | 16 pcs LEDs             | 10 pcs LEDs             |
| Lens               | 4mm sapphire glass      | 3mm sapphire glass      |
| Water Tight        | Up to 145 psi           | Up to 145 psi           |
| Outer diameter     | 2.17'' (55mm)           | 1.14'' (29mm)           |
| Cylindrical length | 1.42'' (36mm)           | 0.63'' (16mm)           |
|                    |                         |                         |