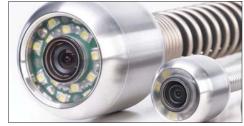

| ('amorac           |                         |                         |
|--------------------|-------------------------|-------------------------|
| Cameras            | KK55SL                  | KK29SL                  |
| Range              | 3'' - 16'' (70-400mm)   | 2'' - 8'' (50-200mm)    |
| Video Quality      | High-resolution 480 TVL | High-resolution 480 TVL |
| Lighting           | 16 pcs LEDs             | 10 pcs LEDs             |
| Lens               | 4mm sapphire glass      | 3mm sapphire glass      |
| Water Tight        | Up to 145 psi           | Up to 145 psi           |
| Outer diameter     | 2.17'' (55mm)           | 1.14'' (29mm)           |
| Cylindrical length | 1.42'' (36mm)           | 0.63'' (16mm)           |
|                    |                         |                         |