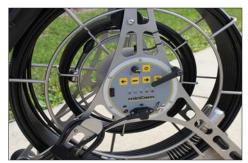

## **System Specifications**

- Outer reel: 200 ft. (60m) of 9.2mm fiberglass push cable
- Inner reel: 65 ft. (20m) of 6.7mm fiberglass push cable
- 512 Hz sonde standard (33 kHz special order)
- Electronic on-screen distance counter
- Lithium Ion battery for more than 1.5 hours operation
- Power Supply: 100 240V AC; 12V DC Car adapter
- · Lightweight stainless steel and carbon reel cage
- Control unit: On/off switch, light regulation, distance counter reset, battery level LEDs, BNC video out, "swap camera" lever
- Mechanical reel brake
- Weight: 47 lbs.; Dimensions: 25" x 26" x 12" (L x H x W)