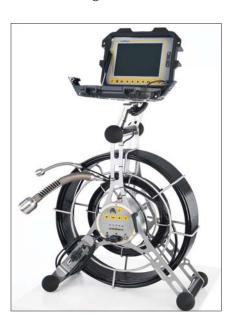

## mc50 Duo System

The mc50 Duo features a dual reel/camera design to cover the broadest range. It replaces the need to use two different systems for unique applications by combining them into a single system.

## **System Specifications**

- Outer reel: 200 ft. (60m) of 9.2mm fiberglass push cable
- Inner reel: 65 ft. (20m) of 6.7mm fiberglass push cable
- 512 Hz sonde standard (33 kHz special order)
- Electronic on-screen distance counter
- Lithium Ion battery for more than 1.5 hours operation
- Power Supply: 100 240V AC; 12V DC Car adapter
- · Lightweight stainless steel and carbon reel cage
- Control unit: On/off switch, light regulation, distance counter reset, battery level LEDs, BNC video out, "swap camera" lever
- Mechanical reel brake
- Weight: 47 lbs.; Dimensions: 25" x 26" x 12" (L x H x W)

## Monitor & Recording

- 8.4" TFT LCD sunlight readable, records video, voice and photo
- Pelican® Storm Case heavy-duty housing
- Ergonomically attached to reel
- SD card reader, max 32 GB for approx. 20 hours of video
- MPEG-4 Video (.avi, 800x600); Pictures (.bmp 640x480)
- Integrated Qwerty keyboard available (special order)