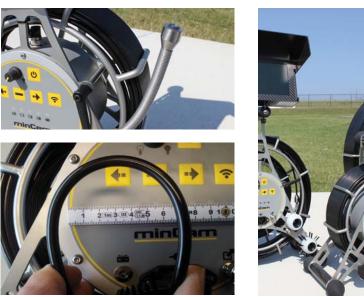

## System Specifications

- 100 ft. (30m) of flexible 5.6mm push cable
- 512 Hz sonde standard (33 kHz special order)
- Electronic on-screen distance counter
- Lithium Ion battery for more than 2 hours operation
- Power Supply: 100 240V AC; 12V DC Car adapter
- Lightweight stainless steel and carbon reel cage
- Control unit: On/off switch, light regulation, distance counter reset, battery level LEDs, BNC video out
- Mechanical reel brake
- Weight: 17 lbs.; Dimensions: 14" x 16" x 9" (L x H x W)

## Monitor & Recording

- 5.6" TFT LCD monitor records video, voice, and photo
- Remote control for recording and system operation
- Ball joint attachment to reel
- SD card reader, max 32 GB for approx. 20 hours of video
- MPEG-4 Video (.avi, 800x600); Pictures (.bmp 640x480)
- External Qwerty keyboard available (special order)

## KK18 Camera

| Range              | 1 2'' - 5'' (30-125mm)  |
|--------------------|-------------------------|
| Video Quality      | High-resolution 480 TVL |
| Lighting           | 10 pcs LEDs             |
| Lens               | 2mm sapphire glass      |
| Water Tight        | Up to 72.5 psi (5 bar)  |
| Outer diameter     | 0.71'' (18mm)           |
| Cylindrical length | 0.39'' (10mm)           |