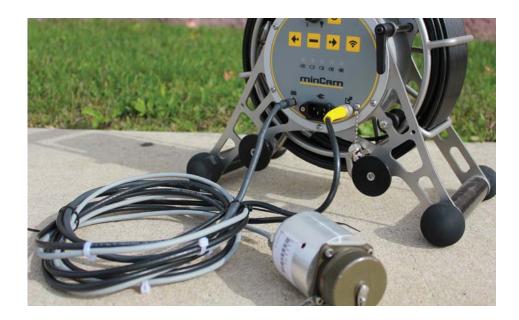

## mc15 System

The mc15 is a compact and durable CCTV push camera system. Equipped with KK18 camera for maneuverability in small diameter and tight-turn radius inspections. Includes 512 Hz sonde.

## System Specifications

- 100 ft. (30m) of flexible 5.6mm push cable
- 512 Hz sonde standard (33 kHz special order)
- Electronic on-screen distance counter
- Lithium Ion battery for more than 2 hours operation
- Power Supply: 100 240V AC; 12V DC Car adapter
- Lightweight stainless steel and carbon reel cage
- Control unit: On/off switch, light regulation, distance counter reset, battery level LEDs, BNC video out
- Mechanical reel brake
- Weight: 17 lbs.; Dimensions: 14" x 16" x 9" (L x H x W)