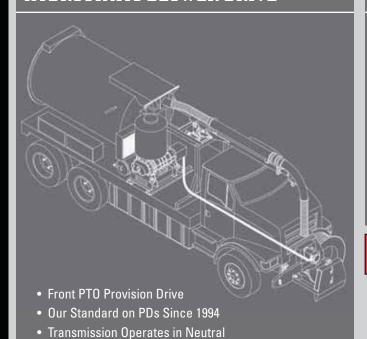

#### HYDROSTATIC BLOWER DRIVE

### VACUUM DRIVE SYSTEM

No Transfer Case Required

- Hydrostatic variable displacement piston pump driven by chassis engine
- Hydrostatic fixed displacement piston motor
- · Hydraulically driven heat exchanger fan
- 110-190° F operation ranges at 90° F ambient temperature
- Torsional soft coupling
- · Multi-stage hydraulic filtration system

#### HYDROSTATIC WATER PUMP DRIVE

- PTO Driven Off Transmission / Live Transmission Operates in Neutral
- Water System Controls At Front Panel
- No Problem No Transfer Case

Required