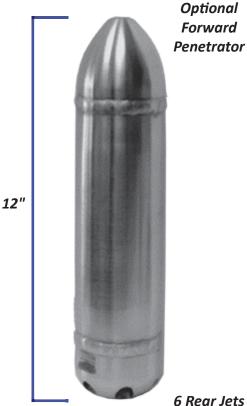

The Tier Three design offers the ability to separate water coming into the nozzle and water coming from the nozzle. The shape and design offers a jet stream ideal for penetrating & flushing debris, or negotiating steep terrain. The Stallion Nozzle is available with titanium ceramic inserts only and has 6 rear jets at 12°.

## Advantages:

- Tier 3 Efficiency & Power
- High thrust w/ 12° jets
- Long design spans holes in pipe Clay, plastic, concrete, PVC,
- Minimal force on pipe wall
- Replaceable inserts

## **Applications:**

- SANITARY/STORM
- Ability to clean weakened pipe
- Clay, plastic, concrete, PVC, corrugated metal pipes
- Penetrating, flushing, pulling

| STALLION NOZZLE WITH OPTIONAL FORWARD JET                  |              |                      |                   |          |            |              |
|------------------------------------------------------------|--------------|----------------------|-------------------|----------|------------|--------------|
| Part<br>Number                                             | Hose<br>Size | Number of<br>Inserts | Insert Part #     | Weight   | Dimensions | Pipe<br>Size |
|                                                            | 3⁄4″         | 7 (6 rear)           | (M8)<br>G00100177 | 9.40lbs  | 12" X 3"   | From 6"      |
| 100264-C                                                   | 1"           | 7 (6 rear)           | (M8)<br>G00100177 | 9.40lbs. | 12" x 3"   | from 6"      |
| The Stallion Nozzle is only available with Ceramic inserts |              |                      |                   |          |            |              |